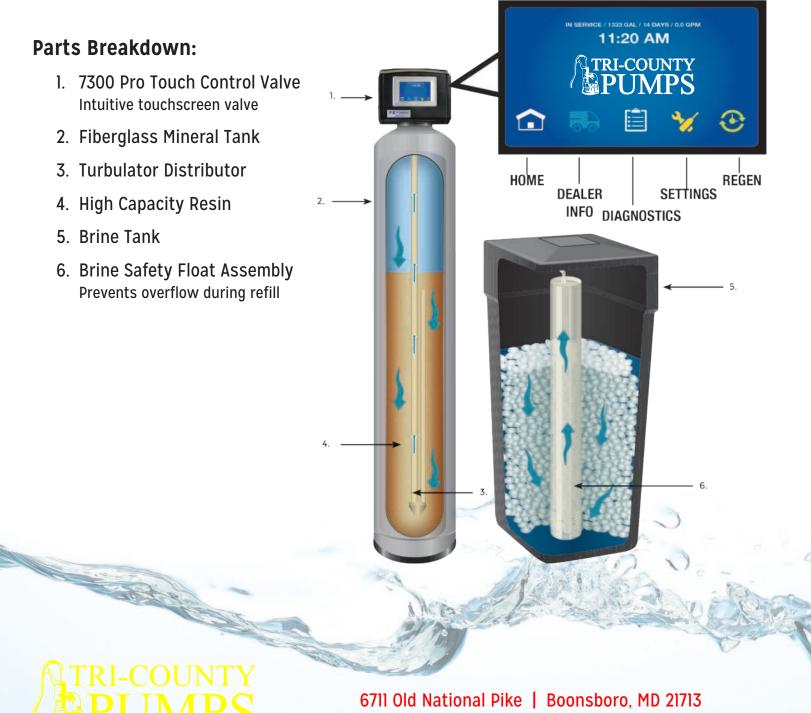

## 7300 Series Softener

The **7300 Residential Pro Touch Series**, is our most innovative and efficient design. The contemporary touch screen reduces installation errors and easily allows the ability to monitor daily water savings. Our USA manufactured products make the highest quality water available for your family.

## **FEATURES:**

- Intuitive Modern Pro Touch Control Valve
  - WQA certified to meet NSF/ANSI Standard
- High-Quality Ion Exchange Resin
  - High Capacity
  - WQA certified to meet NSF/ANSI
- Polished Fiberglass Tanks
- Versatile Meter Initiated Regeneration Cycle Sequences
- · Complete Brine Tank and Float Assembly
- Top Mounted Valves with Optional Side Mount
- Unique Touch Alternate Cycle Sequencing
- Valve Error Log and Effortless Diagnostics
- Manufactured in the USA